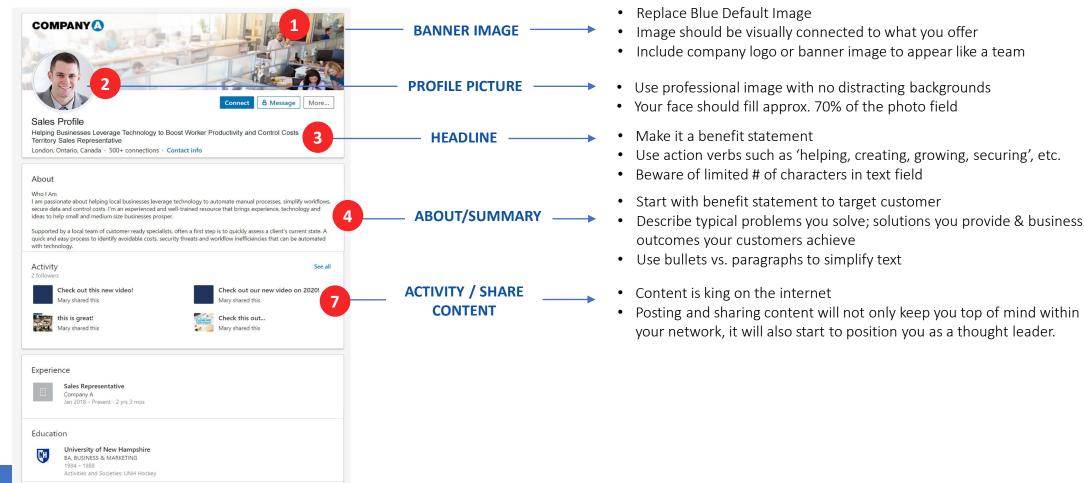

Volunteer Experience

Interests

Youth Hockey & Baseball Coach

Business

London Area Minor Hockey

**Technology** 

Marketing

**VOLUNTEER** 

**EXPERIENCE** 

**INTERESTS / FOLLOW** 

**GROUPS & CO PAGES** 

Add your volunteer experience to your profile to showcase how you've

• Show people that you are an engaged industry professional by following

relevant groups and companies to keep up on trends and ideas that can

• In addition to business groups, you may also want to add personal interest

groups as well to let the buyer know a little more about who you are

contributed to the local community

help your customers