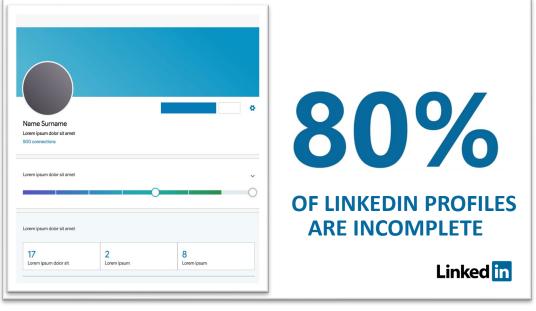

## Why Update Your Profile?

- ☐ Your potential EMPLOYMENT CONTACTS are online communicating more than ever.
- ☐ LinkedIn is the #1 social media channel to make BUSINESS CONTACTS.
- ☐ If you're looking at potential EMPLOYER PROFILES, chances are they're looking at YOU.